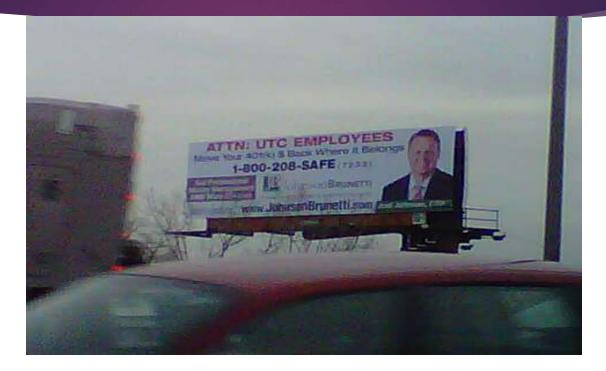

## Billboard Outside Corporate Headquarters

Improving Investment Advice for Workers and Retirees

DOL Public Hearing – September 3, 2020

- Rollover decisions have become increasingly critical for participants.
- CIEBA supports the DOL's clarification that fiduciary status is determined by facts and circumstances, such as an ongoing financial relationship after an IRA rollover.
- CIEBA supports the clarification that rollover providers must acknowledge fiduciary status and comply with a high standard of care in order to receive exemptive relief.
- CIEBA encourages enhanced DOL education and enforcement efforts for those recommending rollovers.